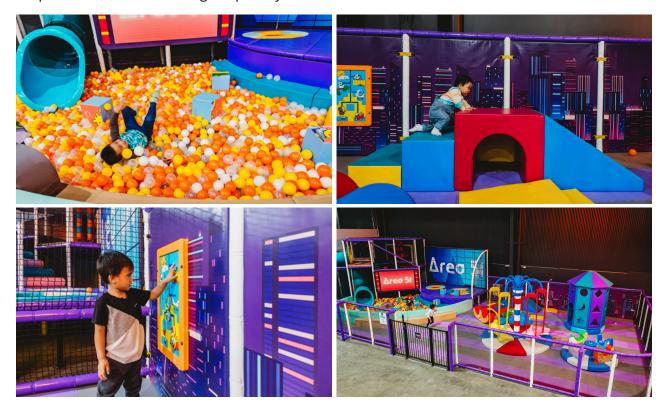

# **TODDLERS**

Purpose built for little ones aged up to 2 years

# **PRESCHOOLERS**

Mini Rovers (Main Playground). Perfect for 3 – 4 year olds.

# PRESCHOOLERS The Launchpad Trampoline Park. Perfect for 3 – 4 year olds.