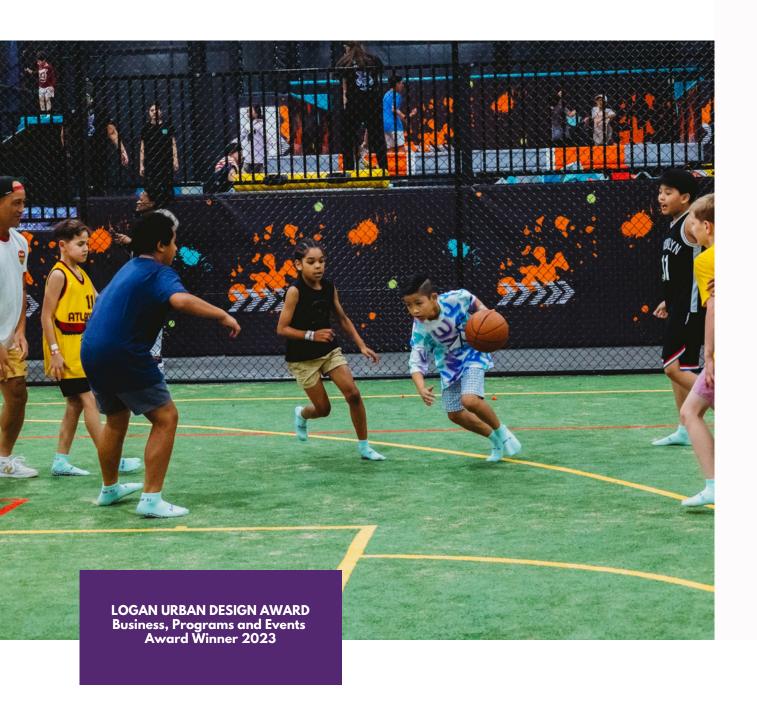

TRICTIONS**

Air Coaster - Max weight 95kg/Min height 120cm Climbing Wall – Max weight 113kg / Min height 100cm Leap of Faith – Max weight 90kg/ Min height 120cm High Ropes – Max weight 113kg / Min height 120cm Trampoline Park – Max weight 112kg Mega Slides – Min height 100cm

#### **WAIVERS**

Waivers must be signed for each participant playing at Area 51.

A parent or legal guardian must sign waivers for anyone under 18 years old. Create an online account via: <a href="https://ecom.roller.app/area51/tickets/en/login">https://ecom.roller.app/area51/tickets/en/login</a> using the email address you used to book. Send a waiver invite to all your guests from your Area 51 account dashboard. Ensure all your guests sign a waiver for a quick check-in when you arrive.

# CONTACT US FOR ENQUIRIES