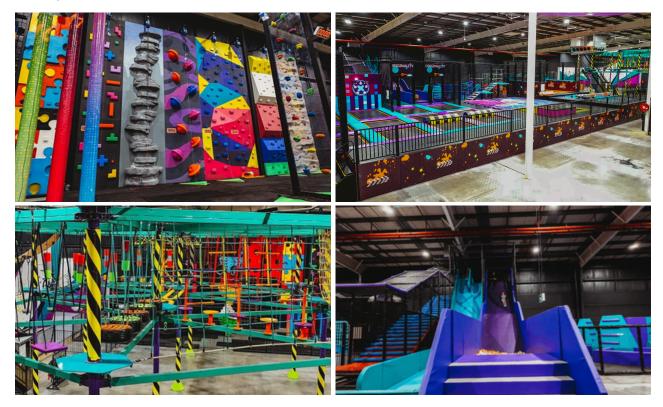

# **OUR TICKETS ARE SET BY AGE CATEGORY**

TO ENSURE THE SAFETY OF OUR LITTLEST EXPLORERS

|                                | ASTROTOTS 1-2 years | MINI<br>ROVERS<br>3-4 years | MOONWALK<br>5-12 years | <b>UNIVERSE</b> 5-12 years | COSMOS<br>13+ years | POWER<br>PLAY<br>13+ years |
|--------------------------------|---------------------|-----------------------------|------------------------|----------------------------|---------------------|----------------------------|
| ASTROTOTS<br>PLAYLAND          |                     |                             |                        |                            |                     |                            |
| TRAMPOLINE<br>PARK             |                     |                             |                        | <b>&gt;</b>                | <b>S</b>            | <b>S</b>                   |
| GALACTICITY                    |                     | <b>⊘</b>                    |                        |                            |                     |                            |
| ROCKET<br>INFLATABLE           |                     |                             |                        |                            |                     |                            |
| GIZMO'S<br>GALAXY              |                     |                             | <b>&gt;</b>            | <b>\</b>                   |                     |                            |
| SPACE SHUTTLE INFLATABLE       |                     |                             |                        | <b>&gt;</b>                |                     |                            |
| MEGA SLIDES                    |                     |                             | <b>S</b>               | <b>&gt;</b>                | <b>⊘</b>            | <b>⊘</b>                   |
| SPACE NINJA                    |                     |                             |                        | <b>&gt;</b>                |                     |                            |
| ADULT NINJA                    |                     |                             |                        |                            |                     |                            |
| SELECTION OF ONE ONLY          |                     |                             |                        |                            |                     |                            |
| HEAD FOR HEIGHTS HIGH ROPES    |                     |                             |                        | <b>&gt;</b>                |                     |                            |
| CLIMB THE WALLS CLIMBING WALLS |                     |                             |                        |                            | <b>Ø</b>            |                            |

#### **HEIGHT AND WEIGHT RESTRICTIONS**

Air Coaster - Max weight 95kg/Min height 120cm Climbing Wall – Max weight 113kg / Min height 100cm Leap of Faith – Max weight 90kg/ Min height 120cm High Ropes – Max weight 113kg / Min height 120cm Trampoline Park – Max weight 112kg Mega Slides – Min height 100cm