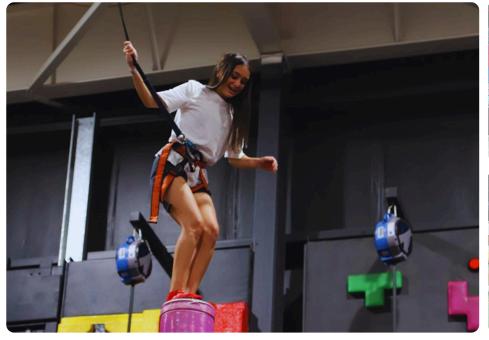

#### **HEIGHT AND WEIGHT RESTRICTIONS**

Air Coaster - Max weight 95kg/Min height 120cm Climbing Wall – Max weight 113kg / Min height 100cm Leap of Faith – Max weight 90kg/ Min height 120cm High Ropes – Max weight 113kg / Min height 120cm Trampoline Park – Max weight 112kg Mega Slides – Min height 100cm