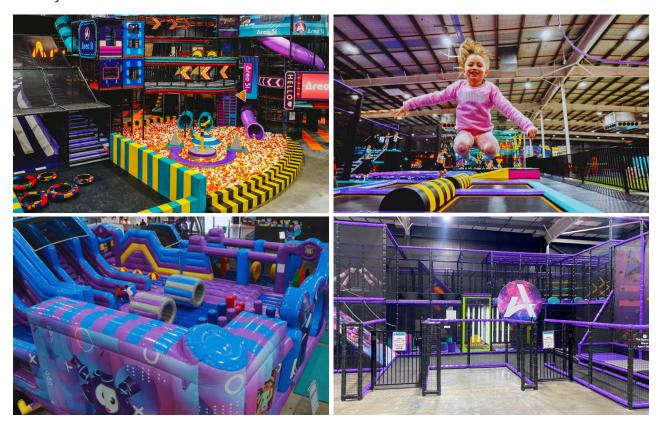

# **PRESCHOOLERS**

Mini Rovers (Main Playground). Perfect for 3 – 4 year olds.

# PRESCHOOLERS The Launchpad Trampoline Park. Perfect for 3 – 4 year olds.

# **KIDS**

Kids 5 years and older can access all standard activities!