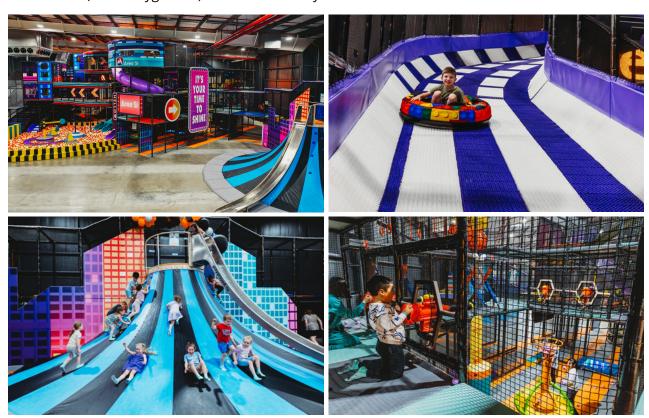

# **KIDS**

Kids 5 years and older can access all standard activities!

# **TEENS AND ADULTS**

Adults can play alongside the kids or without them - height and weight restrictions apply.