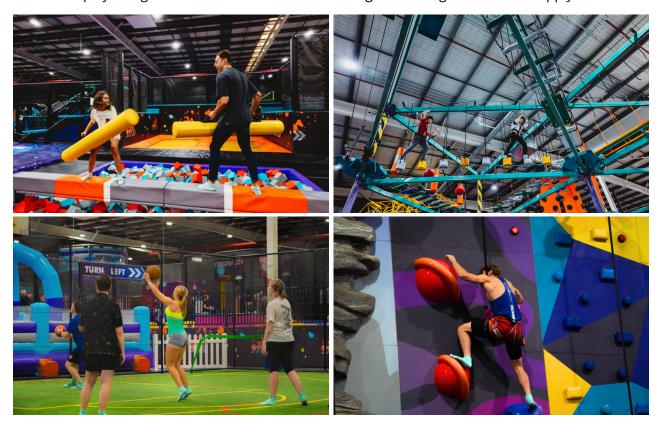

# **TEENS AND ADULTS**

Adults can play alongside the kids or without them - height and weight restrictions apply.

# **OUR TICKETS ARE SET BY AGE CATEGORY**

TO ENSURE THE SAFETY OF OUR LITTLEST EXPLORERS

|                                | ASTROTOTS 1-2 years | MINI<br>ROVERS<br>3-4 years | MOONWALK<br>5-12 years | <b>UNIVERSE</b> 5-12 years | COSMOS<br>13+ years | POWER<br>PLAY<br>13+ years |
|--------------------------------|---------------------|-----------------------------|------------------------|----------------------------|---------------------|----------------------------|
| ASTROTOTS<br>PLAYLAND          |                     |                             |                        |                            |                     |                            |
| TRAMPOLINE<br>PARK             |                     |                             |                        | <b>&gt;</b>                | <b>S</b>            | <b>S</b>                   |
| GALACTICITY                    |                     | <b>⊘</b>                    |                        |                            |                     |                            |
| ROCKET<br>INFLATABLE           |                     |                             |                        |                            |                     |                            |
| GIZMO'S<br>GALAXY              |                     |                             | <b>&gt;</b>            | <b>\</b>                   |                     |                            |
| SPACE SHUTTLE INFLATABLE       |                     |                             |                        | <b>&gt;</b>                |                     |                            |
| MEGA SLIDES                    |                     |                             | <b>S</b>               | <b>&gt;</b>                | <b>⊘</b>            | <b>⊘</b>                   |
| SPACE NINJA                    |                     |                             |                        | <b>&gt;</b>                |                     |                            |
| ADULT NINJA                    |                     |                             |                        |                            |                     |                            |
| SELECTION OF ONE ONLY          |                     |                             |                        |                            |                     |                            |
| HEAD FOR HEIGHTS HIGH ROPES    |                     |                             |                        | <b>&gt;</b>                |                     |                            |
| CLIMB THE WALLS CLIMBING WALLS |                     |                             |                        |                            | <b>Ø</b>            |                            |

#### **HEIGHT AND WEIGHT RESTRICTIONS**

Air Coaster - Max weight 95kg/Min height 120cm Climbing Wall – Max weight 113kg / Min height 100cm Leap of Faith – Max weight 90kg/ Min height 120cm High Ropes – Max weight 113kg / Min height 120cm Trampoline Park – Max weight 112kg Mega Slides – Min height 100cm